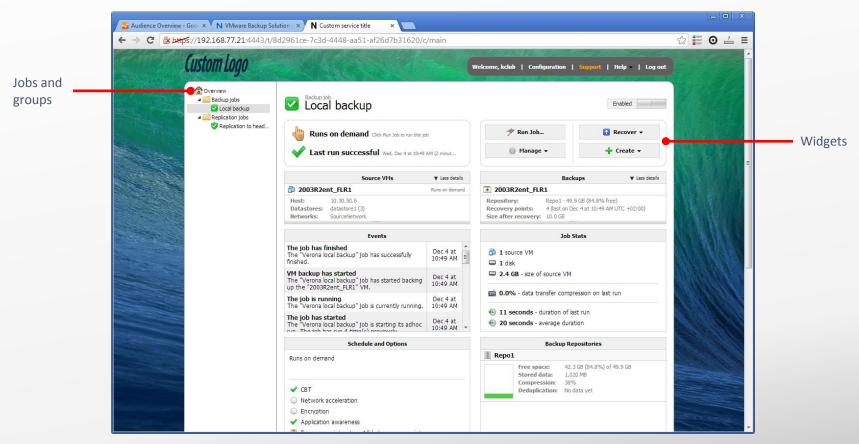

Block Tracking

Supports VMware's Changed Block Tracking feature to quickly identify data blocks that have changed since the last job run.



### Reliability



#### **Auto Job Retries**

Automatically retries and resumes jobs in case of errors such as connectivity loss, server overload, and so on.



#### Backup Verification

Automatically verifies each backup and replica confirming the integrity of each replication or backup.



#### Self-Healing

Automatically runs periodic self-checks verifying repository integrity and repairs found errors.



#### Full Synthetic Data Storage

Stores data in full synthetic mode enabling to recover from any recovery point even if a previous increment is lost or damaged.



### Multi-Tenancy: Master Admin Dashboard





### Multi-Tenancy: Self-Service





# What's New in v5.7



### Full Support for VMware vSphere 6

NAKIVO v5.7 provides full support for VMware vSphere 6, including support for Virtual Volumes (VVols), VMware Virtual SAN (VSAN) 2.0 and other new features in vSphere 6



#### Backup Repository Encryption

- Provides the ability to encrypt the entire backup repository to ensure backup data security.
- If the feature is enabled, the product will encrypt the repository destination (using ecryptfs for folders and cryptsetup (crypt-md) in LUKS mode for devices/partitions) prior to creating the backup repository.
- If the encrypted backup repository is imported in another instance of the product, the encryption password will be required to import the repository.



#### Silent Installation

- Provides the ability to install and