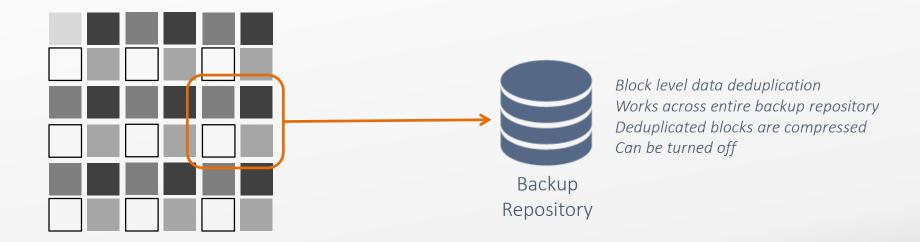

Virtual Appliance Linux

Features work OOB

Intuitive Web UI < 10 minutes



#### Data Protection



#### VM Backup

Backs up live VMs locally over LAN and offsite over WAN. Up to 1,000 recovery points can be stored per VM using GFS backup rotation.



#### VM Replication

Replicates live VMs over LAN and WAN creating an identical copy of the source VM. Up to 30 recovery points can be created per replica.



#### Databases and Apps Support

Supports live Exchange, Active Directory, MS SQL, Oracle, and other applications and databases ensuring that their data is consistent.



#### Auto VM Protection

Automatically backs up and replicates new VMs when set to protect VMware containers such as resource pools, folders, hosts, and so on.



### Global Data Deduplication and Compression





### Instant VM Recovery with Flash VM Boot



Boot VMware VMs directly from compressed and deduplicated VM backups, and:

- Permanently recover VMs
- Access files and application objects of any application on any OS
- Verify VM backups and ensure that OS and applications run properly
- Test system updates and application patches before applying them to production VM



### Instant File Recovery





### Instant Exchange Objects Recovery





### Instant Active Directory Objects Recovery





#### Performance



#### **Network Acceleration**

Reduces network traffic by 50% on average decreasing the network load and speeding up backup and replication times by 2X.



#### Multi-Threading

Runs multiple backup, replication, and recovery jobs simultaneously for faster processing and shorter