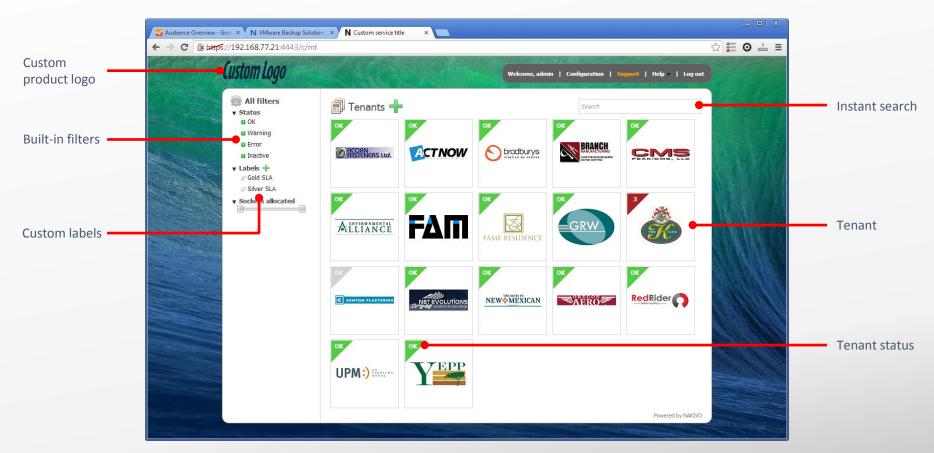

ing the network load.



#### Changed Block Tracking

Supports VMware's Changed Block Tracking feature to quickly identify data blocks that have changed since the last job run.



### Reliability



#### **Auto Job Retries**

Automatically retries and resumes jobs in case of errors such as connectivity loss, server overload, and so on.



#### Backup Verification

Automatically verifies each backup and replica confirming the integrity of each replication or backup.



#### Self-Healing

Automatically runs periodic self-checks verifying repository integrity and repairs found errors.



#### Full Synthetic Data Storage

Stores data in full synthetic mode enabling to recover from any recovery point even if a previous increment is lost or damaged.



### Multi-Tenancy: Master Admin Dashboard





### Multi-Tenancy: Self-Service





# What's New in v5.7



### Full Support for VMware vSphere 6

NAKIVO v5.7 provides full support for VMware vSphere 6, including support for Virtual Volumes (VVols), VMware Virtual SAN (VSAN) 2.0 and other new features in vSphere 6



#### Backup Repository Encryption

- Provides the ability to encrypt the entire backup repository to ensure backup data security.
- If the feature is enabled, the product will encrypt the repository destination (using ecryptfs for folders and cryptsetup (crypt-md) in LUKS mode for devices/partitions) prior to creating the backup repository.
- If the encrypted backup repository is imported in another instance of the product, the encryption password will be required to import the repository.



#### Silent Installation