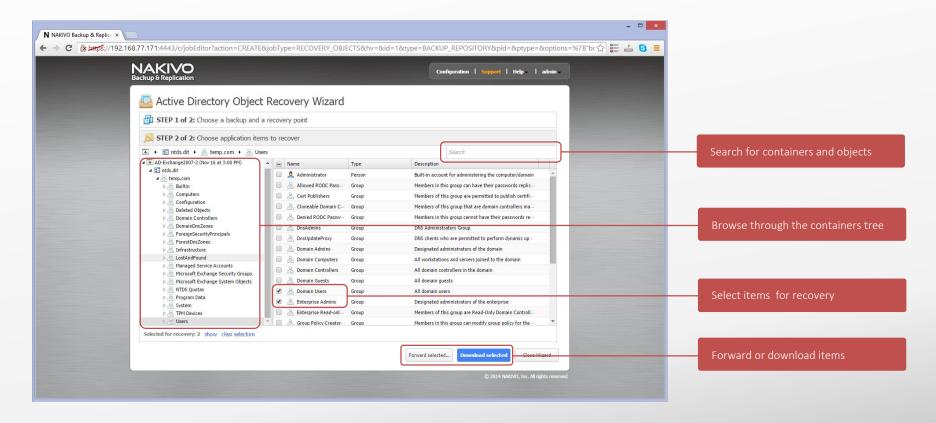

SQL, Oracle, and other applications and databases ensuring that their data is consistent.



#### Auto VM Protection

Automatically backs up and replicates new VMs when set to protect VMware containers such as resource pools, folders, hosts, and so on.



### Global Data Deduplication and Compression





### Instant VM Recovery with Flash VM Boot



Boot VMware VMs directly from compressed and deduplicated VM backups, and:

- Permanently recover VMs
- Access files and application objects of any application on any OS
- Verify VM backups and ensure that OS and applications run properly
- Test system updates and application patches before applying them to production VM



### Instant File Recovery





### Instant Exchange Objects Recovery





### Instant Active Directory Objects Recovery





#### Performance



#### **Network Acceleration**

Reduces network traffic by 50% on average decreasing the network load and speeding up backup and replication times by 2X.



#### Multi-Threading

Runs multiple backup, replication, and recovery jobs simultaneously for faster processing and shorter backup windows.



#### SAN Support

Uses direct SAN access for data retrieval to significantly increase the speed of backup and replication, while decreasing the network load.



#### Changed Block Tracking

Supports VMware's Changed Block Tracking feature to quickly identify data blocks that have changed since the last job run.



### Reliability



#### **Auto Job Retries**

Automatically retries and resumes jobs in case of errors such as connectivity loss, server overload, and so on.