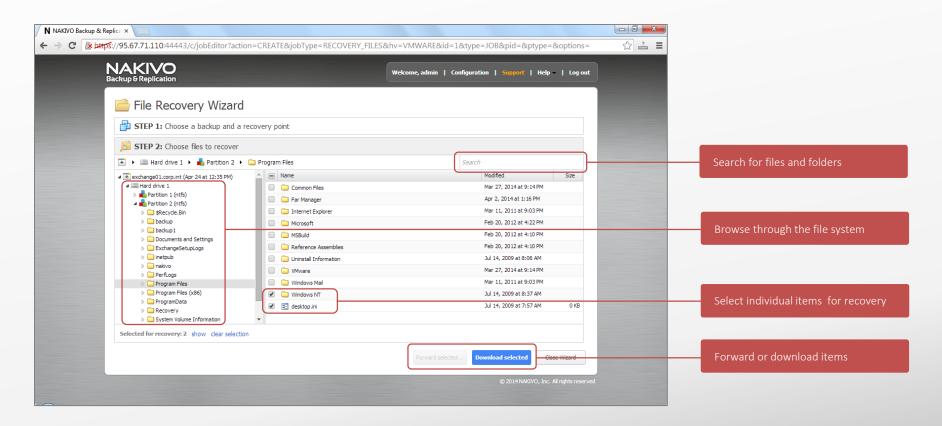

per replica.



#### Databases and Apps Support

Supports live Exchange, Active Directory, MS SQL, Oracle, and other applications and databases ensuring that their data is consistent.



#### Auto VM Protection

Automatically backs up and replicates new VMs when set to protect VMware containers such as resource pools, folders, hosts, and so on.



### Global Data Deduplication and Compression





### Instant VM Recovery with Flash VM Boot



Boot VMware VMs directly from compressed and deduplicated VM backups, and:

- Permanently recover VMs
- Access files and application objects of any application on any OS
- Verify VM backups and ensure that OS and applications run properly
- Test system updates and application patches before applying them to production VM



### Instant File Recovery





### Instant Exchange Objects Recovery





### Instant Active Directory Objects Recovery





#### Performance



#### **Network Acceleration**

Reduces network traffic by 50% on average decreasing the network load and speeding up backup and replication times by 2X.



#### Multi-Threading

Runs multiple backup, replication, and recovery jobs simultaneously for faster processing and shorter backup windows.



#### SAN Support

Uses direct SAN access for data retrieval to significantly increase the speed of backup and replication, while decreasing the network load.



#### Changed Block Tracking

Supports VMware's Changed Block Tracking feature to quickly identify data blocks that have changed since the last job run.



### Reliability



#### **Auto Job Retries**

Automatically retries