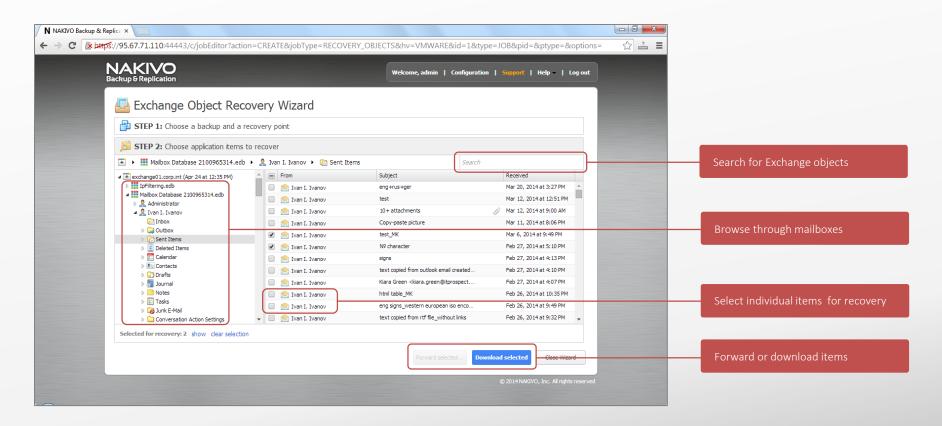

port

Supports live Exchange, Active Directory, MS SQL, Oracle, and other applications and databases ensuring that their data is consistent.



#### Auto VM Protection

Automatically backs up and replicates new VMs when set to protect VMware containers such as resource pools, folders, hosts, and so on.



### Global Data Deduplication and Compression





### Instant VM Recovery with Flash VM Boot



Boot VMware VMs directly from compressed and deduplicated VM backups, and:

- Permanently recover VMs
- Access files and application objects of any application on any OS
- Verify VM backups and ensure that OS and applications run properly
- Test system updates and application patches before applying them to production VM



### Instant File Recovery





### Instant Exchange Objects Recovery





### Instant Active Directory Objects Recovery





#### Performance



#### **Network Acceleration**

Reduces network traffic by 50% on average decreasing the network load and speeding up backup and replication times by 2X.



#### Multi-Threading

Runs multiple backup, replication, and recovery jobs simultaneously for faster processing and shorter backup windows.



#### SAN Support

Uses direct SAN access for data retrieval to significantly increase the speed of backup and replication, while decreasing the network load.



#### Changed Block Tracking

Supports VMware's Changed Block Tracking feature to quickly identify data blocks that have changed since the last job run.



### Reliability



#### **Auto Job Retries**

Automatically retries and resumes jobs in case of errors such as